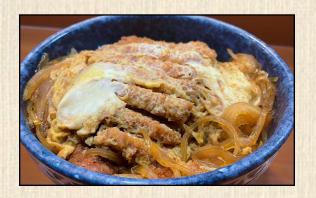

### Donburi (Served with miso soup and salad)

| <b>▼ Tamago don</b> Eggs and onion  | 8.95  |
|-------------------------------------|-------|
| Oyako don Sliced chicken            | 10.95 |
| Katsu don Fried pork cutlet         | 11.95 |
| Gyu don Sliced beef                 | 11.95 |
| Maguro don Marinated tuna over rice | 14.95 |
| Unagi don Broiled ell               | 20.95 |